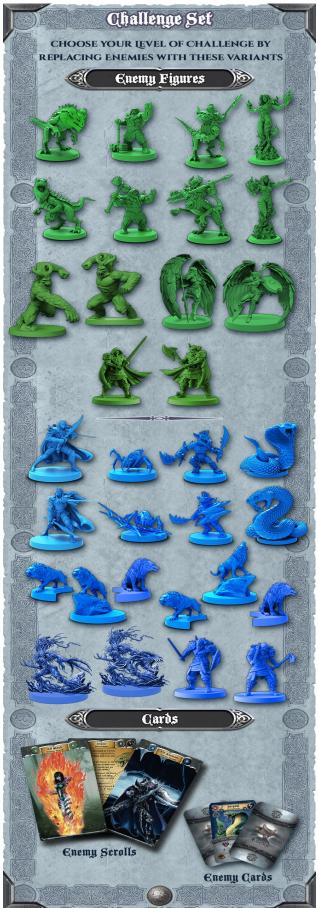

### (4) S&S Ancient Chronicles Challenge Set, including:

• 32 Enemy Figures and Cards (14 Green, 18 Blue)