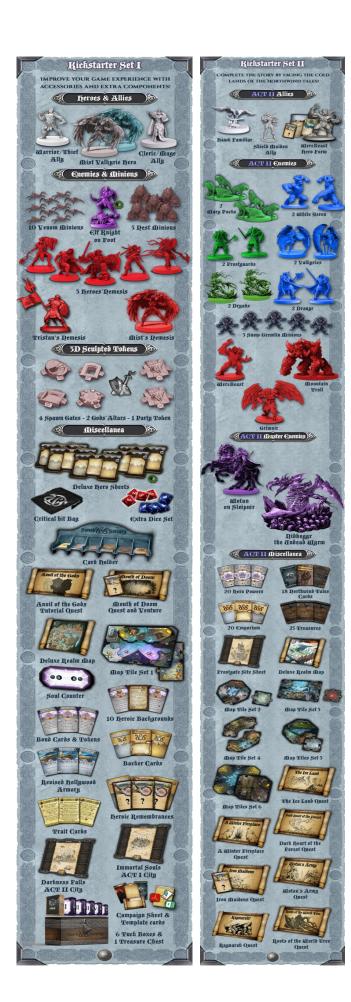

### (2) S&S Northwind Tales Set: ACT II, including:

- 1 Hawk Familiar Figure and Cards
- 1 Shield Maiden Ally Figure and Cards
- 1 Were Beast Figure with Cards and profile sheet
- 24 Enemy Figures (5 Minions, 10 Green, 6 Blue, 3 Red)
- 2 Master Enemy Figures
- 1 ACT II Storybook
- 1 Northwind Tales Book of Secrets
- 1 Player Aid Sheet
- 1 Frostgate Site Sheets
- 16 Double-Sided Map Tiles
- 90+ Cards
- 100+ Tokens

## (3) S&S Ancient Chronicles KS Set including:

- 1 Warrior/Thief Ally Figure and Cards
- 1 Cleric/Mage Ally Figure and Cards
- · 1 Mist Valkyrie Hero Figure and 1 Ghost Soul figure, with Cards and profile sheet
- 1 Elf Knight on Foot KS Edition Figure
- 10 Venom Minions Figures and Cards
- 5 Nest Minions Figures and Cards
- 7 Heroes' Nemesis Figures and Cards
- 4 Spawn Gate Figures
- 2 Gods' Altars Figures
- 1 Party Token Figure
- 1 Critical Hit Purple bag
- 8 Custom D10 Special Dice

- 1 Card Deck Holder
- Deluxe Hero Sheets
- 1 Deluxe Realm Map
- 1 Deluxe North Realm Map
- 1 Soul Counter
- 10 Heroic Background Cards
- 7 Bond Cards and 5 Tokens
- 3 Backer Cards
- 10 Revised Hollywood Armory Cards
- 10 Remembrance Cards (5 Ventures, 5 Rewards)
- 14 Trait Cards
- 1 Immortal Soul ACT I city site sheet
- 1 Darkness Fall Act II city site sheet
- 1 Treasure Chest box
- 6 Tuck Boxes
- Downloadable Campaign Sheet & Template Cards